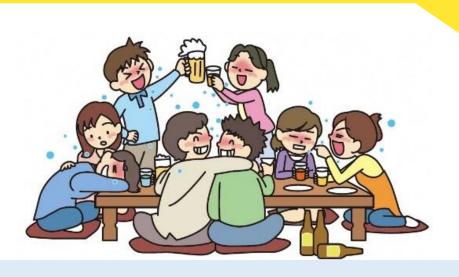

## Eat in Silence Wear a Mask to Chat

Avoid eating & drinking "in big groups other than your family" and "in large groups involving alcohol"

Dining events at the end of the fiscal year (Graduation, university entrance, farewell & flower-viewing parties etc.)

bring risk of infection!

Gifu Prefectural Government