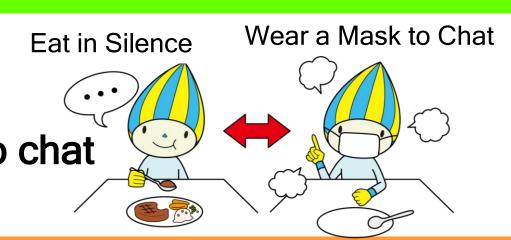

## Eat in Silence Wear a Mask to Chat

Avoid eating & drinking "in big groups other than your family" and "in large groups involving alcohol"

Dining events at the end of the fiscal year (Graduation, university entrance, farewell & flower-viewing parties etc.)