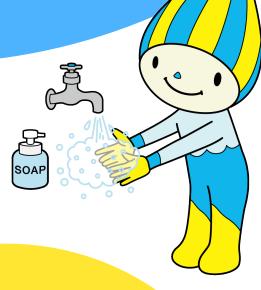

### Hand-washing Recommendations

5 times to do it

- 1.After returning from a public place
- 2.After coughing, sneezing or scratching your nose
- 3.Before eating
- 4. After caring for a sick person
- 5.After touching something other people also touch