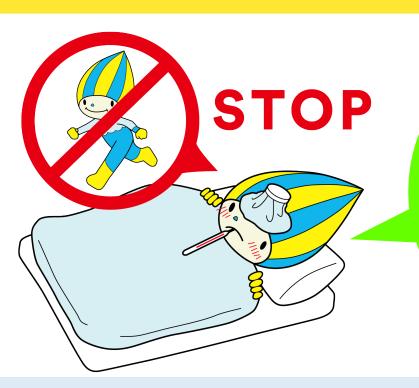

#### Do not push yourself if unwell

Eat in silence (

#### **Stop Going Out!**

Do not push yourself if you have these symptoms:

- 1. Shortness of breath
- 2. Strong feelings of tiredness
- 3. Lasting fever

If you think
"I feel a bit odd.."
Then stop going out
straight away!