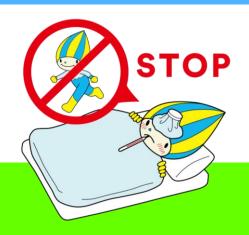

#### Do not push yourself if unwell

Eat in silence (

#### **Stop Going Out!**

Do not push yourself if you have these symptoms:

- 1. Shortness of breath
- 2. Strong feelings of tiredness
- 3. Lasting fever

If you think
"I feel a bit odd.."
Then stop going out
straight away!