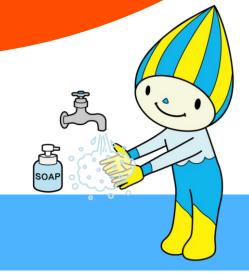

### Hand-washing Recommendations

5 times to do it

- 1.After returning from a public place
- 2.After coughing, sneezing or scratching your nose
- 3.Before eating
- 4. After caring for a sick person
- 5.After touching something other people also touch