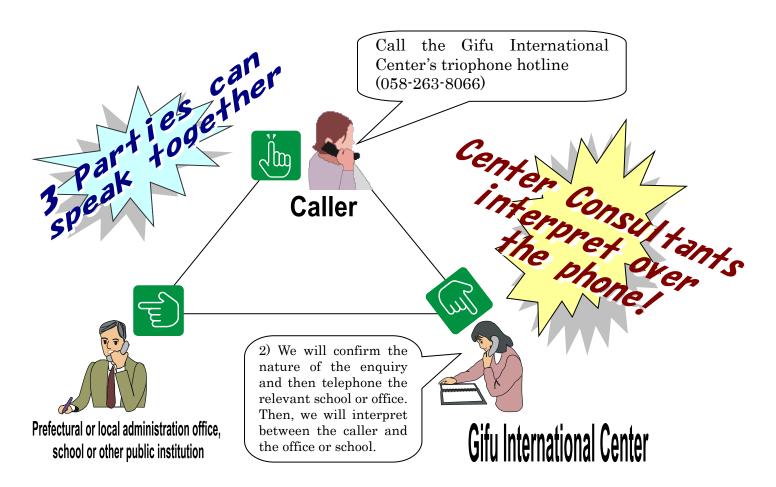

## Triophone (3 Way Call) Administrative Interpretation Service

Gifu International Center has a triophone system in place. Over the telephone, one of our consultants can interpret between a foreign resident of Gifu prefecture and an administrative party.

## How to use

- (1) Call the triophone direct line from a mobile or landline phone on 058-263-8066
- ②When one of our consultants answers the phone please say the name of the local or prefectural authority you would like to speak to, the nature of your enquiry, and hold the line.
- 3The consultant will call the authority that you wish to speak to, and a three way call will take place.
  - XInterpretation is free, however, the caller is responsible for call charges